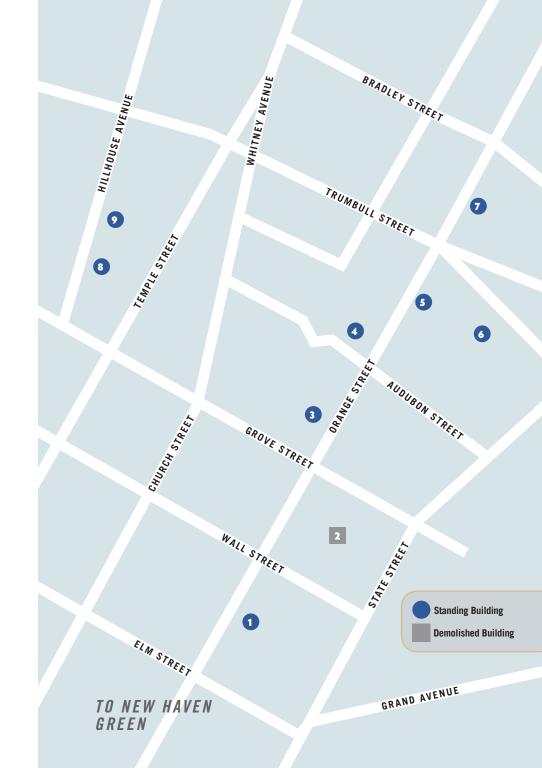

## **Downtown North Site Map:** Orange Street & Hillhouse Avenue

This map shows two types of historic sites in Downtown North: standing buildings (blue circles) and demolished buildings (gray squares). Buildings which were current and former sites for the historic use described are indicated as such. These and additional historic sites in the area may be found at walknewhaven. org/tours/sites/downtownnorth.html.

- 1 275 ORANGE | William Pinto House (former)
- 2 10 40 GROVE | New Haven Arena (demolished)
- 3 352 ORANGE | Maier Zunder House (former)
- 4 380 ORANGE | Mishkan Israel Synagogue (former)
- 5 405 ORANGE | Stephen J. Maher Residence
- 6 18 TRUMBULL | Lafayette Mendel House
- 7 441 ORANGE | Leopold Waterman House/Jewish Home for Children
- 8 5 HILLHOUSE | St. Mary's Church
- 9 15 HILLHOUSE | Morris Steinert and the Yale Collection of Musical Instruments